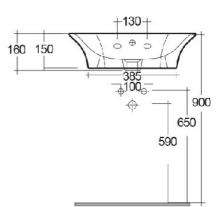

## reclinical specifications

| Dimensions:     | 550 x 460 mm  |
|-----------------|---------------|
| Weight:         | 14 Kg         |
| Color:          | Alpine White  |
| Shape of basin: | Oval          |
| Overflow hole:  | yes           |
| Suites:         | RAK-SENSATION |
|                 |               |

| Code          | Name                                   |
|---------------|----------------------------------------|
| SENWB5501AWHA | SENSATION WASH BASIN WALL HUNG<br>55CM |

Dimensions: All dimensions in mm tolerance  $\pm 5\%$  for below 200mm and  $\pm 3\%$  for above 200mm. Note: Due to a continuing development programme to improve design and performance, the manufacturer reserves all rights to vary specifications without prior information. Please note accessories are for photographic use only.