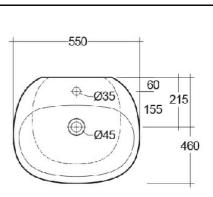

## reclinical specifications

| Dimensions:     | 550 x 460 mm  |
|-----------------|---------------|
| Weight:         | 14 Kg         |
| Color:          | Alpine White  |
| Shape of basin: | Oval          |
| Overflow hole:  | yes           |
| Suites:         | RAK-SENSATION |
|                 |               |

| Code          | Name                                   |
|---------------|----------------------------------------|
| SENWB5501AWHA | SENSATION WASH BASIN WALL HUNG<br>55CM |

Dimensions: All dimensions in mm tolerance  $\pm 5\%$  for below 200mm and  $\pm 3\%$  for above 200mm. Note: Due to a continuing development programme to improve design and performance, the manufacturer reserves all rights to vary specifications without prior information. Please note accessories are for photographic use only.