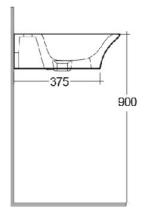

## reclinical specifications

| Dimensions:     | 550 x 460 mm  |
|-----------------|---------------|
| Weight:         | 14 Kg         |
| Color:          | Alpine White  |
| Shape of basin: | Oval          |
| Overflow hole:  | yes           |
| Suites:         | RAK-SENSATION |
|                 |               |

| Code          | Name                                   |
|---------------|----------------------------------------|
| SENWB5501AWHA | SENSATION WASH BASIN WALL HUNG<br>55CM |

Dimensions: All dimensions in mm tolerance  $\pm 5\%$  for below 200mm and  $\pm 3\%$  for above 200mm. Note: Due to a continuing development programme to improve design and performance, the manufacturer reserves all rights to vary specifications without prior information. Please note accessories are for photographic use only.