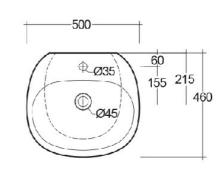

## **Technical specifications**

| Dimensions:     | 500 x 460 mm  |
|-----------------|---------------|
| Weight:         | 13 Kg         |
| Color:          | Alpine White  |
| Shape of basin: | Oval          |
| Overflow hole:  | yes           |
| Suites:         | RAK-SENSATION |

Dimensions: All dimensions in mm tolerance  $\pm 5\%$  for below 200mm and  $\pm 3\%$  for above 200mm. Note: Due to a continuing development programme to improve design and performance, the manufacturer reserves all rights to vary specifications without prior information.