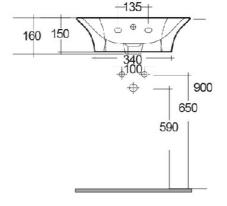

| 380 | -   |
|-----|-----|
|     | 900 |
|     |     |
|     |     |
|     |     |
|     |     |
|     | 380 |

| Code          | Name                                   |
|---------------|----------------------------------------|
| SENWB5001AWHA | SENSATION WASH BASIN WALL HUNG<br>50CM |

Dimensions: All dimensions in mm tolerance  $\pm 5\%$  for below 200mm and  $\pm 3\%$  for above 200mm. Note: Due to a continuing development programme to improve design and performance, the manufacturer reserves all rights to vary specifications without prior information.