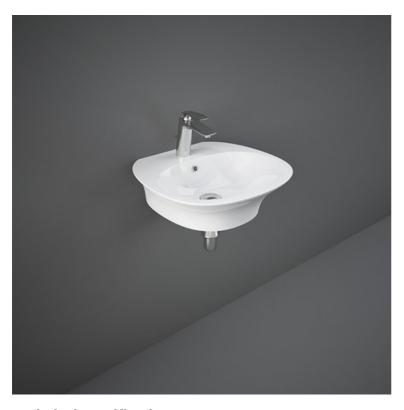

## **RAK-SENSATION**

## Wash basin | Wall Hung

## **Technical specifications**

| Dimensions:     | 500 x 460 mm  |
|-----------------|---------------|
| Weight:         | 13 Kg         |
| Color:          | Alpine White  |
| Shape of basin: | Oval          |
| Overflow hole:  | yes           |
| Suites:         | RAK-SENSATION |