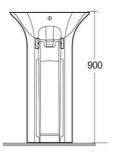

## **Technical specifications**

| Dimensions:     | 550 x 460 mm  |
|-----------------|---------------|
| Weight:         | 40 Kg         |
| Color:          | Alpine White  |
| Shape of basin: | Oval          |
| Overflow hole:  | yes           |
| Suites:         | RAK-SENSATION |
|                 |               |

| Code          | Name                                       |
|---------------|--------------------------------------------|
| SENFS5501AWHA | SENSATION WASH BASIN FULL PEDESTAL<br>55CM |

Dimensions: All dimensions in mm tolerance  $\pm 5\%$  for below 200mm and  $\pm 3\%$  for above 200mm. Note: Due to a continuing development programme to improve design and performance, the manufacturer reserves all rights to vary specifications without prior information. Please note accessories are for photographic use only.