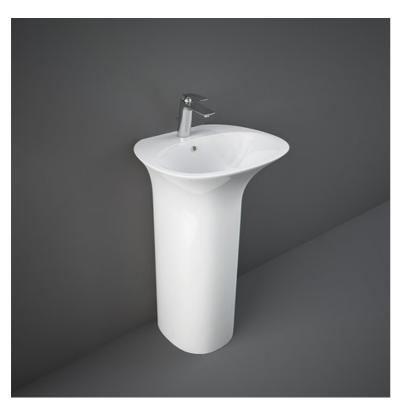

## **RAK-SENSATION**

## Wash basin | Free Standing

CERAMICS

## **Technical specifications**

| Dimensions:     | 550 x 460 mm  |
|-----------------|---------------|
| Weight:         | 40 Kg         |
| Color:          | Alpine White  |
| Shape of basin: | Oval          |
| Overflow hole:  | yes           |
| Suites:         | RAK-SENSATION |
|                 |               |