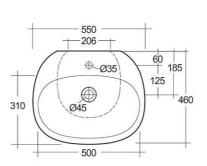

## **Technical specifications**

| Dimensions:     | 550 x 460 mm  |
|-----------------|---------------|
| Weight:         | 40 Kg         |
| Color:          | Alpine White  |
| Shape of basin: | Oval          |
| Overflow hole:  | yes           |
| Suites:         | RAK-SENSATION |
|                 |               |

| Code          | Name                                       |
|---------------|--------------------------------------------|
| SENFS5501AWHA | SENSATION WASH BASIN FULL PEDESTAL<br>55CM |

Dimensions: All dimensions in mm tolerance  $\pm 5\%$  for below 200mm and  $\pm 3\%$  for above 200mm. Note: Due to a continuing development programme to improve design and performance, the manufacturer reserves all rights to vary specifications without prior information. Please note accessories are for photographic use only.