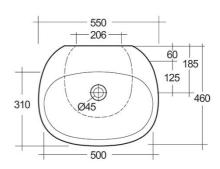

## **Technical specifications**

| Dimensions:     | 550 x 460 mm  |
|-----------------|---------------|
| Weight:         | 40 Kg         |
| Color:          | Alpine White  |
| Shape of basin: | Oval          |
| Overflow hole:  | yes           |
| Suites:         | RAK-SENSATION |

## Code Name

SENFS5500AWHA SENSATION WASH BASIN FULL PEDESTAL 55CM - 2

Dimensions: All dimensions in mm tolerance  $\pm 5\%$  for below 200mm and  $\pm 3\%$  for above 200mm. Note: Due to a continuing development programme to improve design and performance, the manufacturer reserves all rights to vary specifications without prior information.