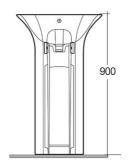

## **Technical specifications**

| Dimensions:     | 550 x 460 mm  |
|-----------------|---------------|
| Weight:         | 40 Kg         |
| Color:          | Alpine White  |
| Shape of basin: | Oval          |
| Overflow hole:  | yes           |
| Suites:         | RAK-SENSATION |

## Code Name

SENFS5500AWHA SENSATION WASH BASIN FULL PEDESTAL 55CM - 2

Dimensions: All dimensions in mm tolerance  $\pm 5\%$  for below 200mm and  $\pm 3\%$  for above 200mm. Note: Due to a continuing development programme to improve design and performance, the manufacturer reserves all rights to vary specifications without prior information.