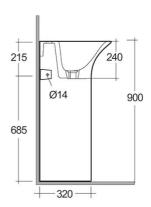

## **Technical specifications**

| Dimensions:     | 550 x 460 mm  |
|-----------------|---------------|
| Weight:         | 40 Kg         |
| Color:          | Alpine White  |
| Shape of basin: | Oval          |
| Overflow hole:  | yes           |
| Suites:         | RAK-SENSATION |

## Code Name

SENFS5500AWHA SENSATION WASH BASIN FULL PEDESTAL 55CM - 2

Dimensions: All dimensions in mm tolerance  $\pm 5\%$  for below 200mm and  $\pm 3\%$  for above 200mm. Note: Due to a continuing development programme to improve design and performance, the manufacturer reserves all rights to vary specifications without prior information.