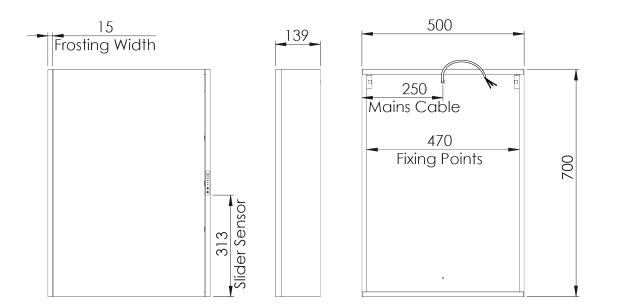

#### Materials:

Carcass: Extruded Aluminium | Door: Mirror on Mirror | Backboard: 3mm MDF Glass: 3mm PVC Backed | Carcass end caps: Painted plastic

| FAQ's:                                                 | Units | SDC050                                                                                                                                        | SDC065           |
|--------------------------------------------------------|-------|-----------------------------------------------------------------------------------------------------------------------------------------------|------------------|
| Internal dimensions (L x W x D)                        | mm    | 460 x 615 x 118                                                                                                                               | 620 x 615 x 118  |
| Shelf dimensions (L x W x D)                           | mm    | 460 x 100 x 4                                                                                                                                 | 620 x 100 x 4    |
| Max shelf spacing                                      | mm    | 273                                                                                                                                           |                  |
| Distance between door hinges                           | mm    | 335                                                                                                                                           |                  |
| Individual door dimensions (L x W x D)                 | mm    | 500 x 703 X 20                                                                                                                                | 703 x 303 x 20   |
| Door opening angle                                     | 0     | 95                                                                                                                                            |                  |
| Depth with door fully open                             | mm    | 600                                                                                                                                           | 430              |
| Hanging bracket centres                                | mm    | 220                                                                                                                                           | 610              |
| What is the thickness of the mirror glass?             | mm    | 3mm                                                                                                                                           |                  |
| Is the cabinet IP44 rated?                             | -     | Yes                                                                                                                                           |                  |
| What size fuse should I use?                           | -     | Seek the advice of an electrician                                                                                                             |                  |
| What is the total power consumption?                   | W     | 22.5                                                                                                                                          | 28.5             |
| Does the mirror have an energy rating?                 | -     | A                                                                                                                                             |                  |
| What is the colour of the light and the Kelvin rating? | K     | 3500k - 6500K                                                                                                                                 |                  |
| What is the wattage of the lights?                     | W     | 11                                                                                                                                            |                  |
| Where is the slider controller switch located?         | -     | Right side                                                                                                                                    |                  |
| Can the LED lighting be replaced?                      | -     | No                                                                                                                                            |                  |
| Can the slider controller switch be replaced?          | -     | No                                                                                                                                            |                  |
| What is the output of the demister pad?                | W     | 12                                                                                                                                            | 18               |
| What are the dimensions of the demister pad?           | mm    | 400 x 200                                                                                                                                     | 400 x 150 (2pcs) |
| How do I turn on the demister pad?                     | -     | The demister pad will turn on when the LEDs are turned on.                                                                                    |                  |
| Are illuminated mirrors supplied with mains cable?     | -     | All illuminated mirrors are supplied with a removeable 500mm mains cable.<br>There is ample storage for excess cable in the back of the unit. |                  |

\*Dimensions are subject to change, customers are advised to measure actual product before commencing installation. \*\*Fixing point dimensions are for guidance only/the positions of wall fixing must be checked when product is received.

#### SDC050