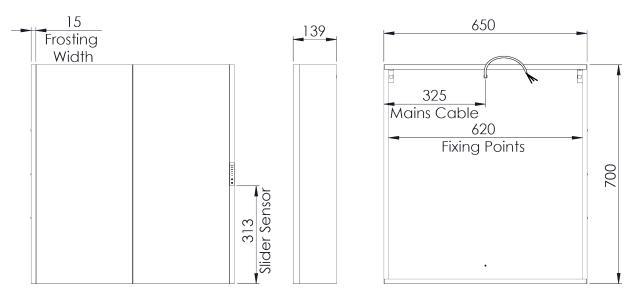

#### Materials:

Carcass: Extruded Aluminium | Door: Mirror on Mirror | Backboard: 3mm MDF Glass: 3mm PVC Backed | Carcass end caps: Painted plastic

| FAQ's:                                                 | Units | SDC050                                                                                                                                        | SDC065           |
|--------------------------------------------------------|-------|-----------------------------------------------------------------------------------------------------------------------------------------------|------------------|
| Internal dimensions (L x W x D)                        | mm    | 460 x 615 x 118                                                                                                                               | 620 x 615 x 118  |
| Shelf dimensions (L x W x D)                           | mm    | 460 x 100 x 4                                                                                                                                 | 620 x 100 x 4    |
| Max shelf spacing                                      | mm    | 273                                                                                                                                           |                  |
| Distance between door hinges                           | mm    | 335                                                                                                                                           |                  |
| Individual door dimensions (L x W x D)                 | mm    | 500 x 703 X 20                                                                                                                                | 703 x 303 x 20   |
| Door opening angle                                     | 0     | 95                                                                                                                                            |                  |
| Depth with door fully open                             | mm    | 600                                                                                                                                           | 430              |
| Hanging bracket centres                                | mm    | 220                                                                                                                                           | 610              |
| What is the thickness of the mirror glass?             | mm    | 3mm                                                                                                                                           |                  |
| Is the cabinet IP44 rated?                             | -     | Yes                                                                                                                                           |                  |
| What size fuse should I use?                           | -     | Seek the advice of an electrician                                                                                                             |                  |
| What is the total power consumption?                   | W     | 22.5                                                                                                                                          | 28.5             |
| Does the mirror have an energy rating?                 | -     | A                                                                                                                                             |                  |
| What is the colour of the light and the Kelvin rating? | K     | 3500k - 6500K                                                                                                                                 |                  |
| What is the wattage of the lights?                     | W     | 11                                                                                                                                            |                  |
| Where is the slider controller switch located?         | -     | Right side                                                                                                                                    |                  |
| Can the LED lighting be replaced?                      | -     | No                                                                                                                                            |                  |
| Can the slider controller switch be replaced?          | -     | No                                                                                                                                            |                  |
| What is the output of the demister pad?                | W     | 12                                                                                                                                            | 18               |
| What are the dimensions of the demister pad?           | mm    | 400 x 200                                                                                                                                     | 400 x 150 (2pcs) |
| How do I turn on the demister pad?                     | -     | The demister pad will turn on when the LEDs are turned on.                                                                                    |                  |
| Are illuminated mirrors supplied with mains cable?     | -     | All illuminated mirrors are supplied with a removeable 500mm mains cable.<br>There is ample storage for excess cable in the back of the unit. |                  |

\*Dimensions are subject to change, customers are advised to measure actual product before commencing installation. \*\*Fixing point dimensions are for guidance only/the positions of wall fixing must be checked when product is received.

#### SDC065