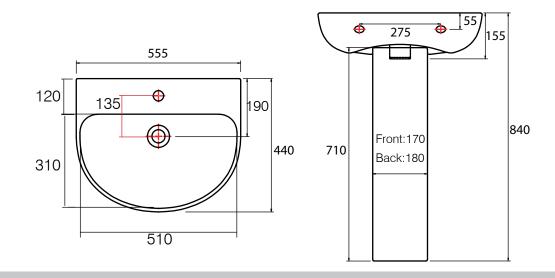

Dimensions

Diagrams not to scale All dimensions in mm tolerance of +/- 5mm

## FAQ's

What is the internal depth of the basin (up to the overflow)? **70mm** Can the basin be wall hung? **Yes, but usewall fixings like Fischer fixings that are appropriate to the installation in hand** 

Taphole/waste centre to closest/furthest side? 280mm

## Pedestal

Pedestal distance at base from wall when fitted? **105mm** Foot front to back depth? **155mm** Cavity width/depth (pipe fit)? **100/140mm**