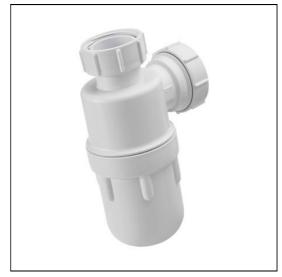

## 1½" Plastic Bottle Trap, 75mm Seal

## **ILLUSTRATED**

**S8915** Trap 1½" plastic bottle with 75mm seal, multi-purpose

outlet

S8925 Trap 1½" plastic resealing bottle with 75mm seal,

multi-purpose outlet

S8905 Trap 1½" bottle with 75mm seal, outlet screwed ½" BSP

male with compression nut and ring