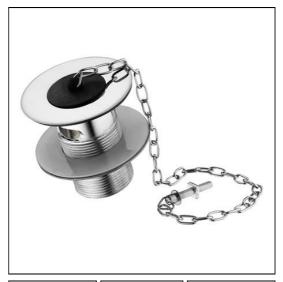

## 1 1/2in Plug & Chain Waste Bolt Stay Slotted

## S8765 Waste 1½" slotted waste, chain and plug, bolt stay, 90mm tail S8768 Waste 1½" unslotted chain waste, plug and screw stay, 90mm tail S8725 Waste 1½" slotted strainer waste, 80mm tail. S8726 Waste 1½" unslotted strainer waste, 80mm tail. brass