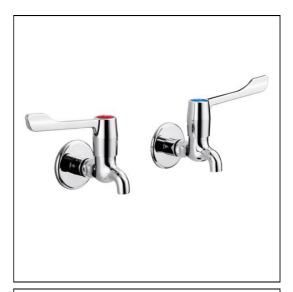

## **ILLUSTRATED**

\$8270 (TB H1) Markwik ½" bib taps

B1686 Nimbus 21 concealed bib tap wall mountself centralising

installation pair

#### **ILLUSTRATED PRODUCT DETAILS**

Weights

S8270 1.65 KG

Materials

S8270 Chrome Plated Brass

B1686 Chrome Plated Brass

B1686 Chrome Plated Brass

#### **Special Notes**

Inlets screwed 1/2in BSP male. For use in conjunction with sinks and hoppers, with appropriate length extension.

Flow rate 7.2 Litres per minute @ 0.1 bar