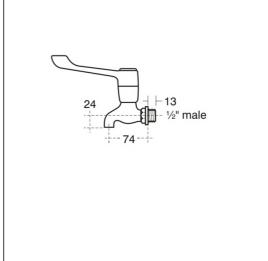

## **ILLUSTRATED**

\$8270 (TB H1) Markwik ½" bib taps

B1686 Nimbus 21 concealed bib tap wall mountself centralising

installation pair

#### **Special Notes**

Inlets screwed 1/2in BSP male. For use in conjunction with sinks and hoppers, with appropriate length extension.

Flow rate 7.2 Litres per minute @ 0.1 bar