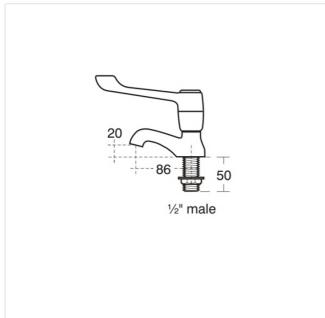

#### Illustrated

S8260

Markwik 1/2in pillar taps, raised nose, inlets screwed 1/2in

BSP male