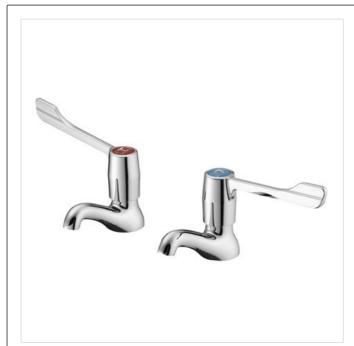

#### Illustrated

S8260

Markwik 1/2in pillar taps, raised nose, inlets screwed 1/2in

BSP male