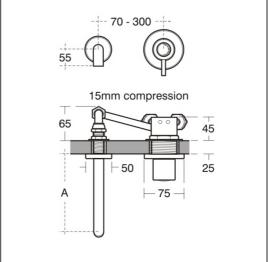

#### **Special Notes**

Minimum inlet pressure 0.3 bar - 0.2 bar if flow straightener is used. Maximum inlet pressure 5.0 bar. The mixer will operate on unbalanced supplies within the range above provided the flow is controlled using inlet regulators supplied. The mixer incorporates a single flow body. Non-return valves are required to conform to water regulations (e.g. where unbalanced supplies are used. Inlet tails with 15mm connections for 15mm copper.