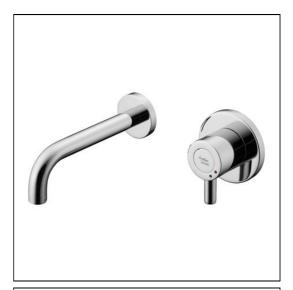

## **ILLUSTRATED**

**S7422** 

Contour 21 washbasin mixer wall mounted single control concealed, ceramic disc operation, 150mm projection spout with alternative aerator or flow straightener outlet, ridgid copper inlet tails integral combined filter and regulating valves

## **ILLUSTRATED PRODUCT DETAILS**

Weights

**\$7422** 3.01 KG

Finishes S7422

122

Chrome (AA)

**Materials** 

\$7422 Chrome Plated Brass