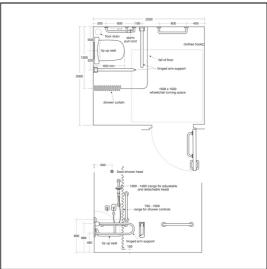

#### **Special Notes**

For LRV and RAL numbers see Doc M introduction.

Fixing heights: Floor to top of shower seat 480mm. Floor to centre of back rest of rail 800mm. Floor to centre of horizontal grab rail 800mm