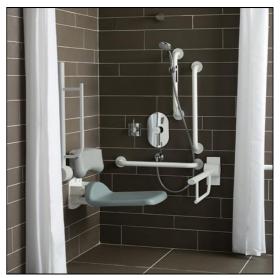

## **ILLUSTRATED**

**S6960** 

Shower room pack with folding shower seat and back support in grey, 3 x 60cm grab rails, 2 x hinged rails and 2 x 45cm grab rails, lever operated thermostatic mixer for concealed supplies, shower handset holder, handset & hose, fixed short projection shower head. lever operated diverter.

### **ILLUSTRATED PRODUCT DETAILS**

Weights Finishes

**\$6960** 69.65 KG

S6960

White (AC)

Materials S6960

Mixed Material

Flow rates