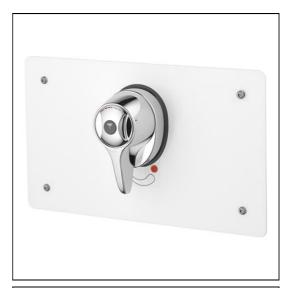

# Trevi CTV lever thermostatic shower valve mounted in box

Stainless Steel finish

(MY)

## **ILLUSTRATED**

S6933

(TM1) Trevi CTV concentric thermostatic mixing valve with extended lever, mounting box with stainless steel cover plate.

## **ILLUSTRATED PRODUCT DETAILS**

Weights

Finishes
KG \$6933

**S6933** 5.22 KG **Materials** 

S6933 Chrome Plated & Stainless Steel