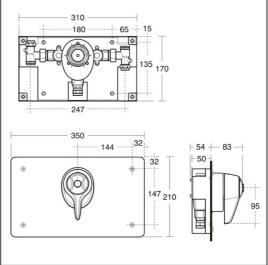

## **ILLUSTRATED PRODUCT DETAILS**

Weights

Finishes
KG \$6933

**S6933** 5.22 KG **Materials** 

S6933 Chrome Plated & Stainless Steel