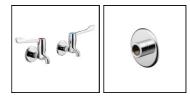

## **ILLUSTRATED**

| \$6558 | (PS H) Clyde plaster sink left hand sink with work surface stainless steel integral brackets, strainer basket |
|--------|---------------------------------------------------------------------------------------------------------------|
| S8270  | (TB H1) Markwik ½" bib taps                                                                                   |
| B1686  | Nimbus 21 concealed bib tap wall mountself centralising installation pair                                     |
| B1684  | Nimbus 21 bib tap extension 1/2" x 100mm pair                                                                 |
| S8726  | (WT2) Waste 1½" unslotted strainer waste, 80mm tail.                                                          |