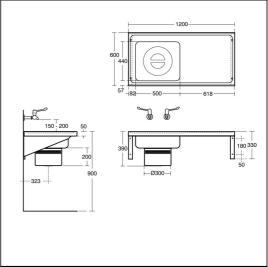

## **ILLUSTRATED**

| \$6558 | (PS H) Clyde plaster sink left hand sink with work surface stainless steel integral brackets, strainer basket |
|--------|---------------------------------------------------------------------------------------------------------------|
| S8270  | (TB H1) Markwik ½" bib taps                                                                                   |
| B1686  | Nimbus 21 concealed bib tap wall mountself centralising installation pair                                     |
| B1684  | Nimbus 21 bib tap extension 1/2" x 100mm pair                                                                 |
| S8726  | (WT2) Waste 1½" unslotted strainer waste, 80mm tail.                                                          |

## **ILLUSTRATED PRODUCT DETAILS**

| Weights  |                     | Finishes |                        |
|----------|---------------------|----------|------------------------|
| S6558    | 23.00 KG            | S6558    | Stainless Steel finish |
| S8270    | 1.65 KG             |          | (MY)                   |
| S8726    | 0.39 KG             | S8270    | Chrome (AA)            |
| Material |                     |          |                        |
| S6558    | Stainless Steel     | B1686    | Chrome (AA)            |
| S8270    | Chrome Plated Brass |          |                        |
| B1686    | Chrome Plated Brass | B1684    | Chrome (AA)            |
| B1684    | Chrome Plated Brass |          |                        |
| S8726    | Brass               | S8726    | Chrome (AA)            |
|          |                     |          |                        |