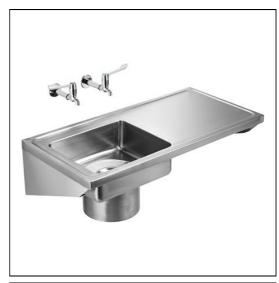

## **ILLUSTRATED**

| \$6558 | (PS H) Clyde plaster sink left hand sink with work surface stainless steel integral brackets, strainer basket |
|--------|---------------------------------------------------------------------------------------------------------------|
| S8270  | (TB H1) Markwik ½" bib taps                                                                                   |
| B1686  | Nimbus 21 concealed bib tap wall mountself centralising installation pair                                     |
| B1684  | Nimbus 21 bib tap extension 1/2" x 100mm pair                                                                 |
| S8726  | (WT2) Waste 1½" unslotted strainer waste, 80mm tail.                                                          |