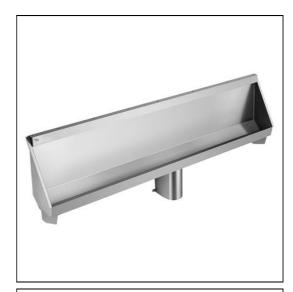

# Kinloch Trough Urinal, 240cm Top Inlet, Central Outlet

## **ILLUSTRATED**

S6390

Kinloch urinal 240cm long complete with 2" domed strainer waste, centre outlet, complete with pipework and autocistern

**Materials** 

**S6390** Stainless Steel

1:2400

**Standards** 

Manufactured from 1.5mm Stainless Steel 1.4301 (304) to BSEN 10088: part 2: 2005

**Special Notes** 

Kinloch urinal complete with central domed strainer waste 2in BSP outlet. Knock out inlet position allows pipework to be exposed or concealed.