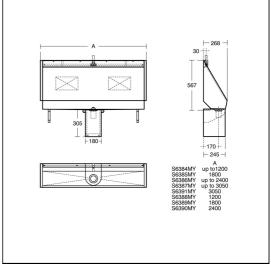

### **ILLUSTRATED PRODUCT DETAILS**

**Sizes** 

**Finishes** 

S6390

S6390

Stainless Steel finish (MY)

Weights

S6390 36.90 KG

**Materials** 

**S6390** Stainless Steel

1:2400

**Standards** 

Manufactured from 1.5mm Stainless Steel 1.4301 (304) to BSEN 10088: part 2: 2005

**Special Notes** 

Kinloch urinal complete with central domed strainer waste 2in BSP outlet. Knock out inlet position allows pipework to be exposed or concealed.