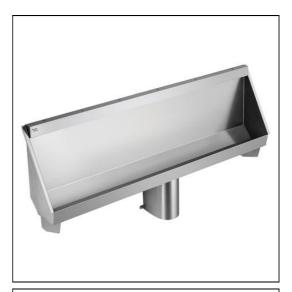

# Kinloch Trough Urinal, 180cm Top Inlet, Central Outlet

# **ILLUSTRATED**

S6389

Kinloch urinal 180cm long complete with 2" domed strainer waste, centre outlet, complete with flushpipes and autocistern

## **Special Notes**

Kinloch urinal complete with central domed strainer waste 2in BSP outlet. Knock out inlet position allows pipework to be exposed or concealed.

Urinals on 2 or more walls can be joined using S6206MY stainless steel cover strip and S6205MY stainless steel corner plinth.