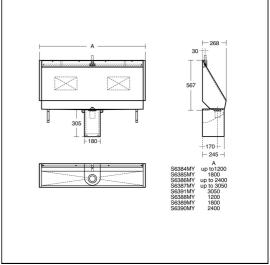

#### **ILLUSTRATED PRODUCT DETAILS**

**Sizes** 

**Finishes** 

S6389 I:1800 S6389

Stainless Steel finish (MY)

Weights

S6389 27.16 KG

**Materials** 

S6389 Stainless Steel

**Standards** 

Manufactured from 1.5mm Stainless Steel 1.4301 (304) to BSEN 10088: part 2: 2005