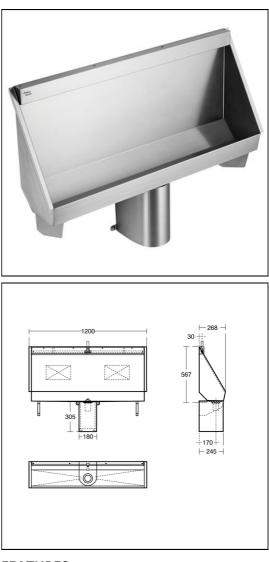

# Kinloch Trough Urinal, 120cm Top Inlet, Central Outlet

# ILLUSTRATED

**S6388** Kinloch urinal 120cm long complete with 2" domed strainer waste, central outlet, complete with flushpipes and autocistern

# **ILLUSTRATED PRODUCT DETAILS**

| Sizes   |          | Finishes |                        |
|---------|----------|----------|------------------------|
| S6388   | l:1200   | S6388    | Stainless Steel finish |
| Weights |          |          | (MY)                   |
| S6388   | 20.60 KG |          |                        |