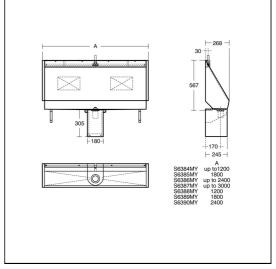

#### **ILLUSTRATED PRODUCT DETAILS**

Sizes

Finishes S6387

**S6387** 1:3000

**S6387** 68.40 KG

**Materials** 

Weights

S6387 Stainless Steel

**Standards** 

Manufactured from 1.5mm Stainless Steel 1.4301 (304) to BSEN 10088: part 2: 2005

#### **Special Notes**

Kinloch urinal complete with central domed strainer waste 2in BSP outlet. Knock out inlet position allows pipework to be exposed or concealed.

Urinals on 2 or more walls can be joined using S6206MY stainless steel cover strip and S6205MY stainless steel corner plinth.