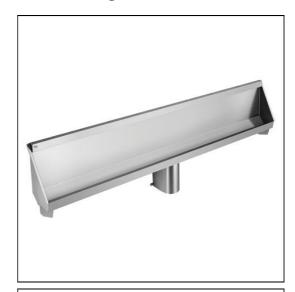

# Kinloch Trough Urinal To Specification, Up To 300cm Long Central Outlet

Stainless Steel finish

(MY)

## **ILLUSTRATED**

S6387

Kinloch urinal to special length, up to 300cm long complete with 2" domed strainer waste, central outlet

#### **Special Notes**

Kinloch urinal complete with central domed strainer waste 2in BSP outlet. Knock out inlet position allows pipework to be exposed or concealed.

Urinals on 2 or more walls can be joined using S6206MY stainless steel cover strip and S6205MY stainless steel corner plinth.