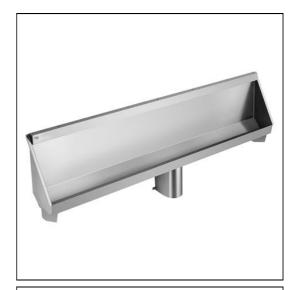

# Kinloch Trough Urinal To Specification, Up To 240cm Long, Central Outlet

Stainless Steel finish

(MY)

## **ILLUSTRATED**

S6386 Kinloch urinal to special length, up to 240cm long complete

with 2" domed strainer waste, central outlet