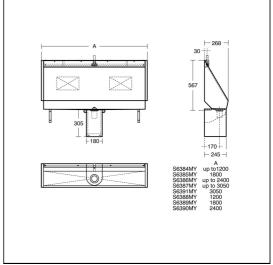

#### **ILLUSTRATED PRODUCT DETAILS**

Sizes

**S6386** 1:2400

Weights

\$6386 53.20 KG

**Materials** 

\$6386 Stainless Steel

**Standards** 

Manufactured from 1.5mm Stainless Steel 1.4301 (304) to BSEN 10088:

**Finishes** 

S6386

part 2: 2005

**Special Notes** 

Kinloch urinal complete with central domed strainer waste 2in BSP outlet. Knock out inlet position allows pipework to be exposed or concealed.