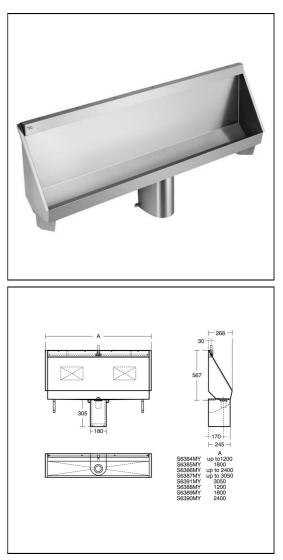

## ILLUSTRATED

**S6385** Kinloch urinal to special length, up to 180cm long complete with 2" domed strainer waste, central outlet

## ILLUSTRATED PRODUCT DETAILS

Sizes S6385 Finishes S6385

Stainless Steel finish (MY)

Weights S6385 38.00 KG

Materials

S6385 Stainless Steel

l:1800

#### **Special Notes**

Kinloch urinal complete with central domed strainer waste 2in BSP outlet. Knock out inlet position allows pipework to be exposed or concealed.

Urinals on 2 or more walls can be joined using S6206MY stainless steel cover strip and S6205MY stainless steel corner plinth.