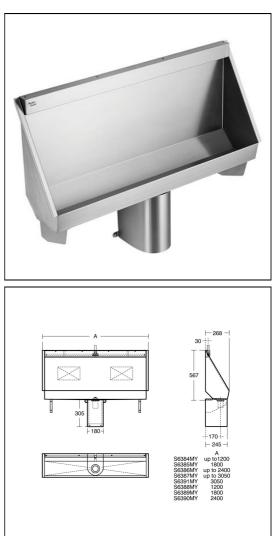

# ILLUSTRATED

S6384 Kinloch urinal to special length, up to 120cm long complete with 2" domed strainer waste, central outlet

# ILLUSTRATED PRODUCT DETAILS

Sizes S6384 Finishes S6384

Stainless Steel finish (MY)

Weights S6384 21.50 KG

Materials

**S6384** Stainless Steel

l:1200

#### **Special Notes**

Kinloch urinal complete with central domed strainer waste 2in BSP outlet. Knock out inlet position allows pipework to be exposed or concealed.

Urinals on 2 or more walls can be joined using S6206MY stainless steel cover strip and S6205MY stainless steel corner plinth.