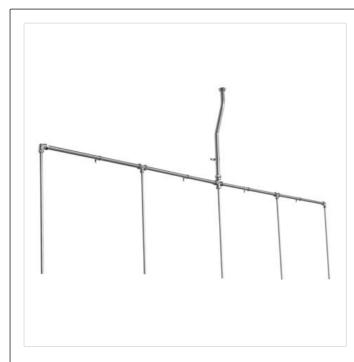

### Illustrated

S6224 Flushpipes exposed for 5 bowl urinals with Mura auto cistern

.....