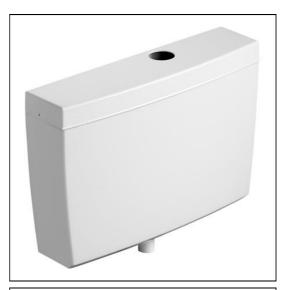

#### ILLUSTRATED

S6210 Regal 4.5 litre auto cistern and cover, auto syphon and petcock