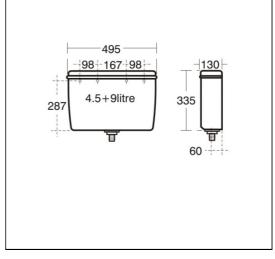

## ILLUSTRATED PRODUCT DETAILS

| Weights<br>S6210 | 4.00 KG | Finishes   S6210 White (01) |
|------------------|---------|-----------------------------|
| Materials        |         |                             |
| S6210            | Plastic | Capacity<br>S6210 5 litres  |
|                  |         |                             |