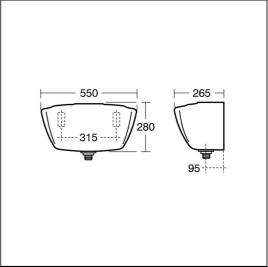

### **ILLUSTRATED PRODUCT DETAILS**

Weights Finishes

**S6202** 11.00 KG **S6202** White (01)

**Materials** 

S6202 Plastic Capacity

**S6202** 14 litres