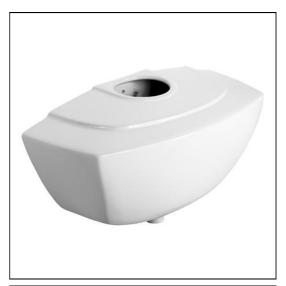

# Mura Auto Cistern, 13.6 Litre

# **ILLUSTRATED**

**S6202** Mura 13.6 litre auto cistern with auto syphon, petcock and

supports