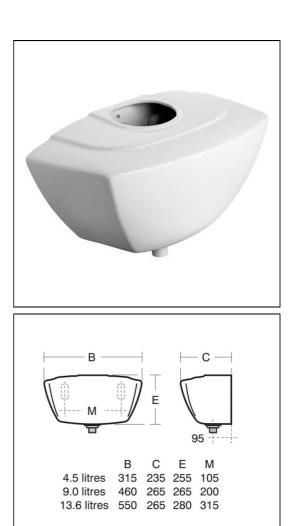

# Mura Auto Cistern, 9 Litre

### ILLUSTRATED

**S6201** Mura 9.0 litre auto cistern with auto syphon, petcock and supports

## ILLUSTRATED PRODUCT DETAILS

| Weights              | Finishes                |  |
|----------------------|-------------------------|--|
| <b>S6201</b> 8.88 KG | <b>S6201</b> White (01) |  |
| Materials            |                         |  |
| S6201 Plastic        | Capacity                |  |
|                      | <b>S6201</b> 9 litres   |  |
| Standards            |                         |  |