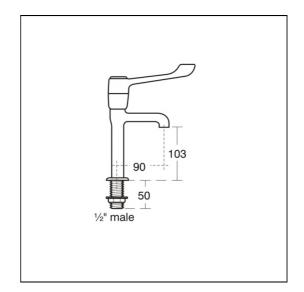

### ILLUSTRATED

| S6001 | Doon sink, single bowl 60 x 65cm, 2 tapholes HTM63<br>Profile          |
|-------|------------------------------------------------------------------------|
| S8265 | Markwik ½" high neck pillar taps                                       |
| S8768 | Waste 1½" unslotted chain waste, plug and screw stay,<br>90mm tail     |
| S8925 | Trap 1½" plastic resealing bottle with 75mm seal, multi-purpose outlet |