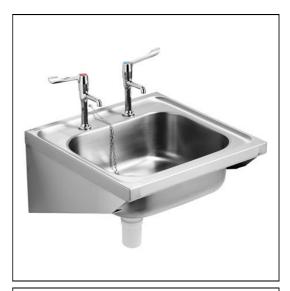

#### ILLUSTRATED

| S5999<br>S8265 | (SK 1) Doon sink, single bowl 60 x 60cm, 2 tapholes<br>(TP 3) Markwik ½" high neck pillar taps |
|----------------|------------------------------------------------------------------------------------------------|
| S8760          | Waste 1½" unslotted strainer waste, 50mm long, 75mm<br>dia. brass                              |
| S8925          | (TRR2/P) Trap 1½" plastic resealing bottle with 75mm seal,<br>multi-purpose outlet             |
|                |                                                                                                |