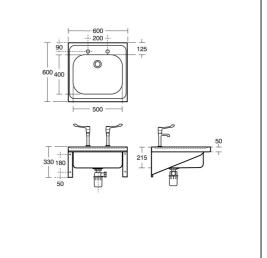

#### ILLUSTRATED

| S5999<br>S8265 | (SK 1) Doon sink, single bowl 60 x 60cm, 2 tapholes<br>(TP 3) Markwik ½" high neck pillar taps |
|----------------|------------------------------------------------------------------------------------------------|
| S8760          | Waste 1½" unslotted strainer waste, 50mm long, 75mm<br>dia. brass                              |
| S8925          | (TRR2/P) Trap 1½" plastic resealing bottle with 75mm seal,<br>multi-purpose outlet             |
|                |                                                                                                |