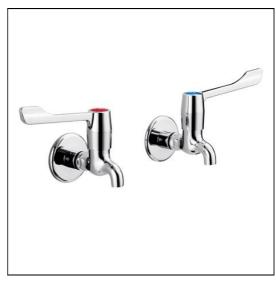

# ILLUSTRATED S5995 (ST C) Doon sink, double bowl right hand drainer 180 x 60cm, no tapholes, no overflow S8270 (TB H1) Markwik ½" bib taps B1686 Nimbus 21 concealed bib tap wall mountself centralising installation pair B1682 Nimbus 21 bib tap extension 1/2" x 75mm pair S8760 Waste 1½" unslotted strainer waste, 50mm long, 75mm dia. brass S8925 (TRR2/P) Trap 1½" plastic resealing bottle with 75mm seal,