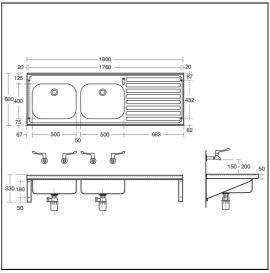

# Doon Sink 180x60cm Double Bowl, RH Drainer, No Taphole

# ILLUSTRATED S5995 (ST C) Doon sink, double bowl right hand drainer 180 x 60cm, no tapholes, no overflow S8270 (TB H1) Markwik ½" bib taps B1686 Nimbus 21 concealed bib tap wall mountself centralising installation pair B1682 Nimbus 21 bib tap extension 1/2" x 75mm pair S8760 Waste 1½" unslotted strainer waste, 50mm long, 75mm dia. brass S8925 (TRR2/P) Trap 1½" plastic resealing bottle with 75mm seal,

### **ILLUSTRATED PRODUCT DETAILS**

multi-purpose outlet

| Weights   |                     | Finishes | S                      |
|-----------|---------------------|----------|------------------------|
| S5995     | 19.20 KG            | S5995    | Stainless Steel finish |
| S8270     | 1.65 KG             |          | (MY)                   |
| S8760     | 0.23 KG             | S8270    | Chrome (AA)            |
| S8925     | 0.33 KG             |          | . ,                    |
| Materials |                     | B1686    | Chrome (AA)            |
| S5995     | Stainless Steel     |          |                        |
| S8270     | Chrome Plated Brass | B1682    | Chrome (AA)            |
| B1686     | Chrome Plated Brass |          |                        |
| B1682     | Chrome Plated Brass | S8760    | Chrome (AA)            |
| S8760     | Chrome Plated Metal |          |                        |
| S8925     | Plastic             | S8925    | Neutral / No Finish    |
|           |                     |          | (67)                   |