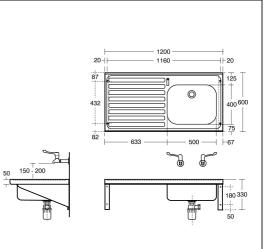

# Doon Sink 120x60cm LH Drainer, No Taphole

## ILLUSTRATED

| S5987 | (ST A) Doon sink, single bowl left hand drainer 120 x 60cm, no tapholes, no overflow |
|-------|--------------------------------------------------------------------------------------|
| S8270 | (TB H1) Markwik ½" bib taps                                                          |
| B1686 | Nimbus 21 concealed bib tap wall mountself centralising installation pair            |
| B1682 | Nimbus 21 bib tap extension 1/2" x 75mm pair                                         |
| S8760 | Waste 1½" unslotted strainer waste, 50mm long, 75mm<br>dia. brass                    |
| S8925 | (TRR2/P) Trap 1½" plastic resealing bottle with 75mm seal, multi-purpose outlet      |
|       |                                                                                      |