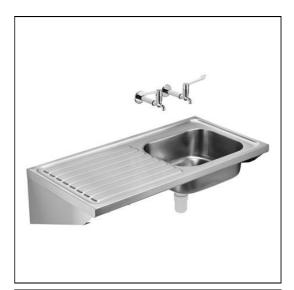

# Doon Sink 120x60cm LH Drainer, No Taphole

## ILLUSTRATED

| S5987 | (ST A) Doon sink, single bowl left hand drainer 120 x 60cm, no tapholes, no overflow |
|-------|--------------------------------------------------------------------------------------|
| S8270 | (TB H1) Markwik ½" bib taps                                                          |
| B1686 | Nimbus 21 concealed bib tap wall mountself centralising installation pair            |
| B1682 | Nimbus 21 bib tap extension 1/2" x 75mm pair                                         |
| S8760 | Waste 1½" unslotted strainer waste, 50mm long, 75mm<br>dia. brass                    |
| S8925 | (TRR2/P) Trap 1½" plastic resealing bottle with 75mm seal, multi-purpose outlet      |
|       |                                                                                      |