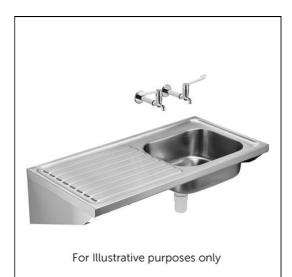

#### ILLUSTRATED

| S5986 | (ST A) Doon sink, single bowl left hand drainer 120 x 60cm,<br>2 tapholes at 200mm centres, no overflow |
|-------|---------------------------------------------------------------------------------------------------------|
| S8265 | (TP 3) Markwik ½" high neck pillar taps                                                                 |
| S8760 | Waste 1½" unslotted strainer waste, 50mm long, 75mm<br>dia. brass                                       |
| S8925 | (TRR2/P) Trap 1½" plastic resealing bottle with 75mm seal, multi-purpose outlet                         |