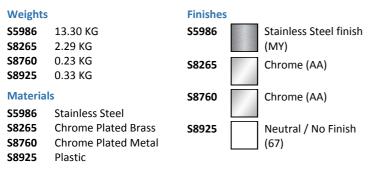

#### ILLUSTRATED

| S5986 | (ST A) Doon sink, single bowl left hand drainer 120 x 60cm,<br>2 tapholes at 200mm centres, no overflow |
|-------|---------------------------------------------------------------------------------------------------------|
| S8265 | (TP 3) Markwik ½" high neck pillar taps                                                                 |
| S8760 | Waste 1½" unslotted strainer waste, 50mm long, 75mm<br>dia. brass                                       |
| S8925 | (TRR2/P) Trap 1½" plastic resealing bottle with 75mm seal, multi-purpose outlet                         |