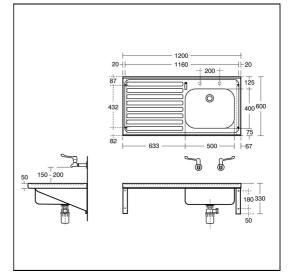

#### ILLUSTRATED

| S5986 | (ST A) Doon sink, single bowl left hand drainer 120 x 60cm,<br>2 tapholes at 200mm centres, no overflow |
|-------|---------------------------------------------------------------------------------------------------------|
| S8265 | (TP 3) Markwik ½" high neck pillar taps                                                                 |
| S8760 | Waste 1½" unslotted strainer waste, 50mm long, 75mm<br>dia. brass                                       |
| S8925 | (TRR2/P) Trap 1½" plastic resealing bottle with 75mm seal, multi-purpose outlet                         |