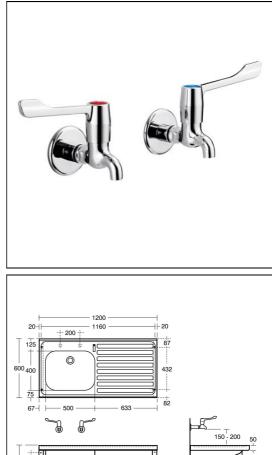

### ILLUSTRATED

| S5985 | (ST A) Doon sink, single bowl right hand drainer 120 x<br>60cm, no tapholes, no overflow |
|-------|------------------------------------------------------------------------------------------|
| S8270 | (TB H1) Markwik ½" bib taps                                                              |
| B1686 | Nimbus 21 concealed bib tap wall mountself centralising installation pair                |
| B1682 | Nimbus 21 bib tap extension 1/2" x 75mm pair                                             |
| S8925 | (TRR2/P) Trap 1½" plastic resealing bottle with 75mm seal, multi-purpose outlet          |