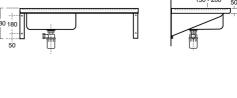

### ILLUSTRATED

| S5985 | (ST A) Doon sink, single bowl right hand drainer 120 x<br>60cm, no tapholes, no overflow |
|-------|------------------------------------------------------------------------------------------|
| S8270 | (TB H1) Markwik ½" bib taps                                                              |
| B1686 | Nimbus 21 concealed bib tap wall mountself centralising installation pair                |
| B1682 | Nimbus 21 bib tap extension 1/2" x 75mm pair                                             |
| S8925 | (TRR2/P) Trap 1½" plastic resealing bottle with 75mm seal, multi-purpose outlet          |