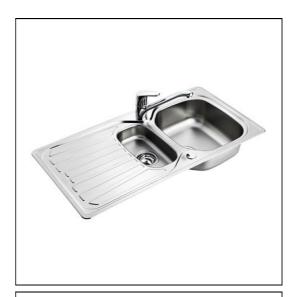

# Sandringham Select sink, inset stainless steel 1.5 bowl complete with ½" basket strainer waste

# **ILLUSTRATED**

Sandringham Select sink, inset stainless steel 1.5 bowl

complete with 1/2" basket strainer waste

**B4449** Sandringham sink mixer 1 hole, lever operated with single

flow swivel spout