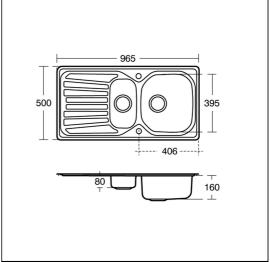

## **ILLUSTRATED PRODUCT DETAILS**

| OI |  |  |
|----|--|--|
|    |  |  |
|    |  |  |
|    |  |  |

**\$5932** 5.00 KG **B4449** 2.08 KG

**Materials** 

\$5932 Stainless SteelB4449 Chrome Plated Brass

Finishes

Stainless Steel finish (MY)

B4449 Chrome (AA)

Flow rates

**B4449** 5 Litres per minute @ 3 bar pressure

### **Standards**

Stainless steel sheet to BS EN 10088:Part 2:2005