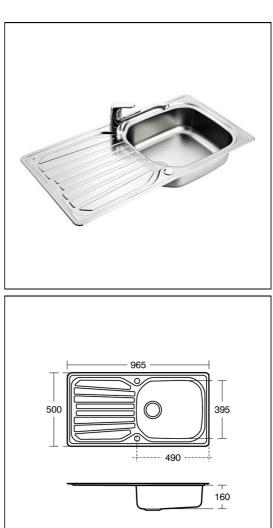

## ILLUSTRATED

S5931 Sandringham Select sink, inset stainless steel single bowl complete with 1½" basket strainer waste
 B4449 Sandringham sink mixer 1 hole, lever operated with single flow swivel spout

### **ILLUSTRATED PRODUCT DETAILS**

| Weights                         |                     | Finishes                          |
|---------------------------------|---------------------|-----------------------------------|
| S5931<br>B4449                  | 5.00 KG<br>2.08 KG  | S5931 Stainless Steel finish (MY) |
| Materials S5931 Stainless Steel |                     | B4449 Chrome (AA)                 |
| B4449                           | Chrome Plated Brass | Flow rates                        |