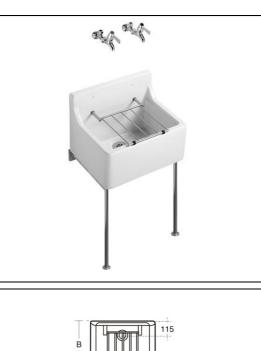

### ILLUSTRATED

| S5920 | Birch cleaner's sink 51cm with fitted bucket grating                                         |  |  |  |
|-------|----------------------------------------------------------------------------------------------|--|--|--|
| S9101 | Domex screws (pair)                                                                          |  |  |  |
| B1457 | Alterna 21 bib taps 1/2"lever handles, anti vandal outlet pair                               |  |  |  |
| B1688 | Nimbus 21 exposed bib tap wall mountself centralising installation pair                      |  |  |  |
| S9233 | Leg 350mm stainless steel with 355mm screw to wall Aluminium alloy bearer, 305mm stud (pair) |  |  |  |
| S8726 | Waste 1½" unslotted strainer waste, 80mm tail. brass                                         |  |  |  |
| S8915 | Trap 1½" plastic bottle with 75mm seal, multi-purpose outlet                                 |  |  |  |
|       |                                                                                              |  |  |  |

### **OPTIONS**

| B1673        | Nimbus 21 bib taps 1/2"anti vandal outlet pair                            |
|--------------|---------------------------------------------------------------------------|
| B1686        | Nimbus 21 concealed bib tap wall mountself centralising installation pair |
| <b>S9221</b> | Brackets build-in Aluminium alloy, 355mm overall, 305mm stud (pair)       |
| S8925        | Trap 1½" plastic resealing bottle with 75mm seal, multi-purpose outlet    |
| A5900        | TMV Thermostatic mixing valve 15mm                                        |