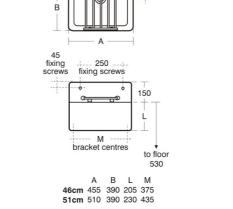

#### **Special Notes**

Legs can be reduced in height on site.

Consideration may be given to safe hot water delivery and the use of an appropriate temperature reduction device see A5900AA