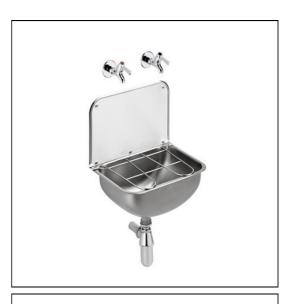

#### **ILLUSTRATED**

| S5912 | Angus sink, 44 x 31cm with 28cm high back, 1½" integral strainer waste and Stainless Steel bucket grating |
|-------|-----------------------------------------------------------------------------------------------------------|
| B1673 | Nimbus 21 bib taps 1/2"anti vandal outlet pair                                                            |
| B1688 | Nimbus 21 exposed bib tap wall mountself centralising installation pair                                   |
| S8925 | Trap 1½" plastic resealing bottle with 75mm seal, multi-purpose outlet                                    |

#### **Special Notes**

The sink is fixed to wall with 2 screws through the back of the sink and 2 through the waste bracket (screws not supplied).