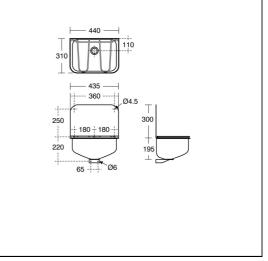

#### **ILLUSTRATED**

| S5912 | Angus sink, 44 x 31cm with 28cm high back, 1½" integral strainer waste and Stainless Steel bucket grating |
|-------|-----------------------------------------------------------------------------------------------------------|
| B1673 | Nimbus 21 bib taps 1/2"anti vandal outlet pair                                                            |
| B1688 | Nimbus 21 exposed bib tap wall mountself centralising installation pair                                   |
| S8925 | Trap 1½" plastic resealing bottle with 75mm seal, multi-purpose outlet                                    |

#### **Special Notes**

The sink is fixed to wall with 2 screws through the back of the sink and 2 through the waste bracket (screws not supplied).