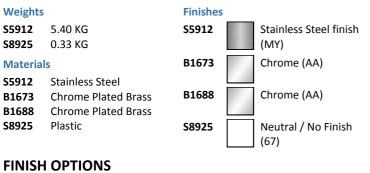

#### **ILLUSTRATED**

| S5912 | Angus sink, 44 x 31cm with 28cm high back, 1½" integral strainer waste and Stainless Steel bucket grating |
|-------|-----------------------------------------------------------------------------------------------------------|
| B1673 | Nimbus 21 bib taps 1/2"anti vandal outlet pair                                                            |
| B1688 | Nimbus 21 exposed bib tap wall mountself centralising installation pair                                   |
| S8925 | Trap 1½" plastic resealing bottle with 75mm seal, multi-purpose outlet                                    |

## **ILLUSTRATED PRODUCT DETAILS**

(MZ) Mirror (MY) Stainless Steel finish