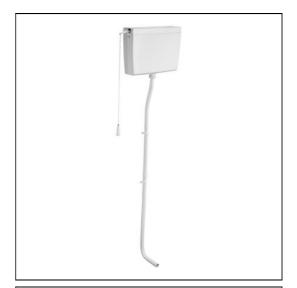

# Regal High Level Cistern, Side Supply, 6 Litre (fittings reversible)

## **ILLUSTRATED**

S3750

Regal high level plastic cistern, 6 litre single flush syphon side supply and internal overflow cord and plastic pull and 4 piece plastic flushpipe (fittings are reversible)