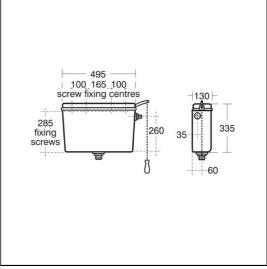

## **ILLUSTRATED PRODUCT DETAILS**

 Weights
 Finishes

 S3750 3.40 KG
 S3750 White (01)

 Materials
 Capacity

 S3750 6 litres
 Finishes