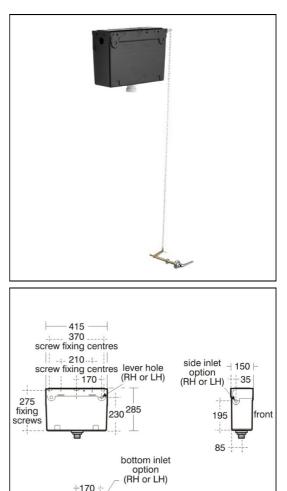

# Conceala 2 Cistern High Level 6 Litre Syphon Side Supply Pull Chain Flush

## ILLUSTRATED

**S3626** Conceala 2 cistern 6 litre single flush syphon high level side supply and internal overflow, lever with chain

## ILLUSTRATED PRODUCT DETAILS

Weights

**S3626** 3.00 KG

Materials

S3626 Plastic

Finishes S3626 Neutral / No Finish (67) Capacity S3626 6 litres

#### Standards

Cistern to BS EN 14055

### **Special Notes**

Chain pull mechanism for maximum wall thickness 150mm. If wall thickness exceeds 150mm full installation details must be supplied, see finger and palm push flush mechanisms.