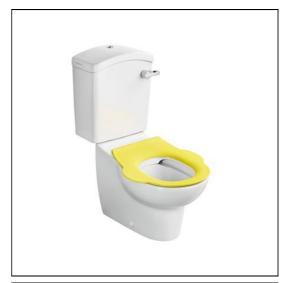

# Contour 21 Splash Schools BTW Close-coupled WC 305mm pan

## **ILLUSTRATED**

| S3122  | Contour 21 Splash 305mm Back-to wall rimless bowl                                                       |
|--------|---------------------------------------------------------------------------------------------------------|
| S3260  | Contour 21 Splash Schools Close coupled cistern for 305 / 355 bowls 4/2.6, 6/4 litre - Dual flush lever |
| \$4542 | Contour 21 Splash seat ring only for 305mm howls                                                        |