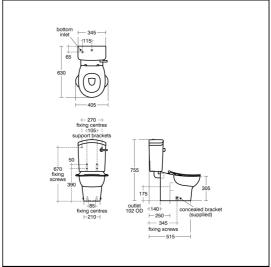

## **ILLUSTRATED**

| S3122  | Contour 21 Splash 305mm Back-to wall rimless bowl                                                       |
|--------|---------------------------------------------------------------------------------------------------------|
| S3260  | Contour 21 Splash Schools Close coupled cistern for 305 / 355 bowls 4/2.6, 6/4 litre - Dual flush lever |
| \$4542 | Contour 21 Splash seat ring only for 305mm howls                                                        |