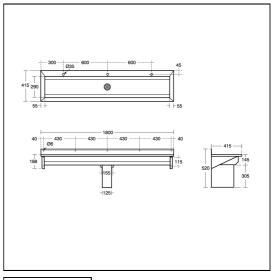

# **ILLUSTRATED PRODUCT DETAILS**

| Sizes   |                     | Finishes  |                           |
|---------|---------------------|-----------|---------------------------|
| S2825   | l:1800              | S2825     | Stainless Steel finish    |
| Weights |                     |           | (MY)                      |
| S2825   | 16.90 KG            | B8861     | Chrome (AA)               |
| B8861   | 2.45 KG             | L         |                           |
| A5900   | 0.60 KG             | A5900     | Chrome (AA)               |
| Materia | ls                  | l         |                           |
| S2825   | Stainless Steel     | Flow rate | S                         |
| B8861   | Chrome Plated Brass | B8861     | 4.7 Litres per minute @ 3 |
| A5900   | Chrome Plated Metal |           | bar pressure              |