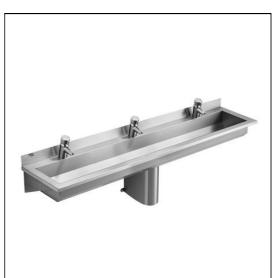

# Calder Washing Trough, 180cm Central Outlet Domed 2in Waste Taphole For 3 Mixers

## **ILLUSTRATED**

| S2825 | Calder stainless steel washing trough 180cm long, 3 taphole positions, central outlet with 2" domed waste |
|-------|-----------------------------------------------------------------------------------------------------------|
| B8861 | Avon 21 washbasin mixer 1 hole, self closing push button, variable temperature with copper tube inlets    |
| A5900 | TMV Thermostatic mixing valve 15mm                                                                        |

# **ILLUSTRATED PRODUCT DETAILS**

| Sizes   |                     | Finishes  |                           |
|---------|---------------------|-----------|---------------------------|
| S2825   | l:1800              | S2825     | Stainless Steel finish    |
| Weights |                     |           | (MY)                      |
| S2825   | 16.90 KG            | B8861     | Chrome (AA)               |
| B8861   | 2.45 KG             | L         |                           |
| A5900   | 0.60 KG             | A5900     | Chrome (AA)               |
| Materia | ls                  | l         |                           |
| S2825   | Stainless Steel     | Flow rate | S                         |
| B8861   | Chrome Plated Brass | B8861     | 4.7 Litres per minute @ 3 |
| A5900   | Chrome Plated Metal |           | bar pressure              |