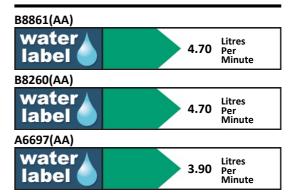

## **ILLUSTRATED**

| S2825 | Calder stainless steel washing trough 180cm long, 3 taphole positions, central outlet with 2" domed waste |
|-------|-----------------------------------------------------------------------------------------------------------|
| B8861 | Avon 21 washbasin mixer 1 hole, self closing push button, variable temperature with copper tube inlets    |
| A5900 | TMV Thermostatic mixing valve 15mm                                                                        |

## **OPTIONS**

| B8260 | Piccolo 21 washbasin 1 hole single lever mixer, no waste,<br>4.7 litres per minute laminar flow regulator, anti-vandal<br>outlet, optional flow straightener, flexible tails |
|-------|------------------------------------------------------------------------------------------------------------------------------------------------------------------------------|
| A6697 | Contour 21+ 1 hole thermostatic basin mixer, single sequential lever with copper tails                                                                                       |

# **ILLUSTRATED PRODUCT DETAILS**

| Sizes   |                     | Finishes  |                           |
|---------|---------------------|-----------|---------------------------|
| S2825   | l:1800              | S2825     | Stainless Steel finish    |
| Weights |                     |           | (MY)                      |
| S2825   | 16.90 KG            | B8861     | Chrome (AA)               |
| B8861   | 2.45 KG             | L         |                           |
| A5900   | 0.60 KG             | A5900     | Chrome (AA)               |
| Materia | ls                  | l         |                           |
| S2825   | Stainless Steel     | Flow rate | S                         |
| B8861   | Chrome Plated Brass | B8861     | 4.7 Litres per minute @ 3 |
| A5900   | Chrome Plated Metal |           | bar pressure              |