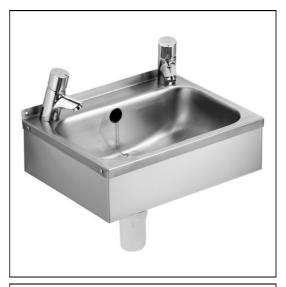

# Denholm 2 Stainless Steel 46cm Washbasin 2 Taphole With Combined Chainstay Overflow

# S2625 Denholm 2 washbasin 46cm with 2 corner tapholes complete with combined chainstay overflow waste B8267 Avon 21 washbasin inclined pillar taps (pair) with dual Hot and Cold indices per tap, self closing push button non concussive, water saving anti-vandal nozzle regulated to 3.7 litres per minute maximum. Alternative low pressure outlet option supplied. S8733 Waste 1¼" brass anti theft swivel plug waste, 80mm slotted tail S8920 Trap 1¼" plastic resealing bottle, 75mm seal,