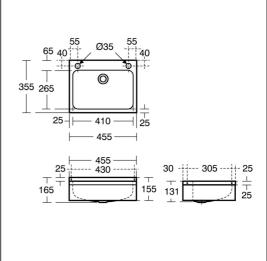

### **ILLUSTRATED PRODUCT DETAILS**

multi-purpose outlet

| Sizes     |                     | Finishes   |                             |
|-----------|---------------------|------------|-----------------------------|
| S2625     | w:46 x d:34         | S2625      | Stainless Steel finish      |
| Weights   |                     |            | (MY)                        |
| S2625     | 3.80 KG             | B8267      | Chrome (AA)                 |
| B8267     | 2.25 KG             |            |                             |
| S8733     | 0.35 KG             | S8733      | Chrome (AA)                 |
| S8920     | 2.00 KG             |            |                             |
| Materials |                     | S8920      | Neutral / No Finish<br>(67) |
| S2625     | Stainless Steel     |            | (67)                        |
| B8267     | Chrome Plated Brass | Flow rates |                             |
| S8733     | Chrome Plated Metal | B8267      | 3.7 Litres per minute @ 3   |
| S8920     | Plastic             |            | bar pressure                |