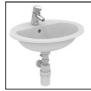

## Orbit 21 55cm Countertop Washbasin 1 Taphole With overflow, no chainhole

## S2513 Orbit 21 countertop washbasin 55cm 1 taphole with overflow no chainstay hole B8263 Avon 21 washbasin mixer 1 hole, self closing push button, variable temperature control with 15mm female connector flexible hoses on inlets S8733 Waste 1¼" brass anti theft swivel plug waste, 80mm

Trap 1¼" plastic bottle, 75mm seal, multi-purpose outlet