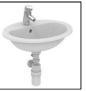

## Orbit 21 55cm Countertop Washbasin 1 Taphole With overflow, no chainhole

## S2513 Orbit 21 countertop washbasin 55cm 1 taphole with overflow no chainstay hole B8263 Avon 21 washbasin mixer 1 hole, self closing push button, variable temperature control with 15mm female connector flexible hoses on inlets S8733 Waste 1¼" brass anti theft swivel plug waste, 80mm

Trap 1¼" plastic bottle, 75mm seal, multi-purpose outlet