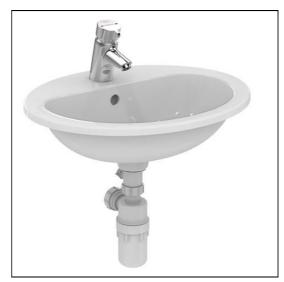

## Orbit 21 55cm Countertop Washbasin 1 Taphole With overflow, no chainhole

## S2513 Orbit 21 countertop washbasin 55cm 1 taphole with overflow no chainstay hole B8263 Avon 21 washbasin mixer 1 hole, self closing push button, variable temperature control with 15mm female connector flexible hoses on inlets S8733 Waste 1¼" brass anti theft swivel plug waste, 80mm

Trap 1¼" plastic bottle, 75mm seal, multi-purpose outlet