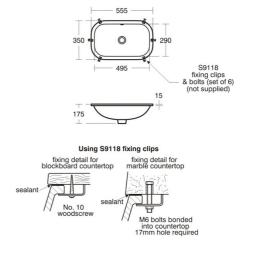

#### **Special Notes**

This washbasin is not suitable for separate pillar taps. Washbasin mounted on underside of countertop using S9118 fixing clips. Joint sealed using waterproof sealant (not supplied).