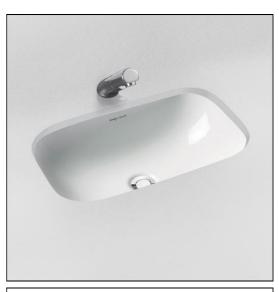

# Contour 21 50cm Under-Countertop Washbasin, With Overflow, Unglazed Rim

## ILLUSTRATED

| S2496 | Contour 21 50cm under-countertop washbasin with overflow, unglazed rim                                              |
|-------|---------------------------------------------------------------------------------------------------------------------|
| A4852 | Sensorflow 21 compact washbasin mounted spout integral sensor servicing valve and filter, copper tube inlets, mains |
| S8722 | Waste 1¼" brass strainer waste, 80mm slotted tail                                                                   |
| S8910 | Trap 1¼" plastic bottle, 75mm seal, multi-purpose outlet                                                            |