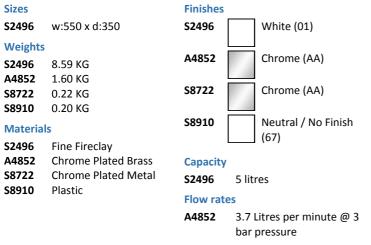

## ILLUSTRATED

| S2496 | Contour 21 50cm under-countertop washbasin with overflow, unglazed rim                                              |
|-------|---------------------------------------------------------------------------------------------------------------------|
| A4852 | Sensorflow 21 compact washbasin mounted spout integral sensor servicing valve and filter, copper tube inlets, mains |
| S8722 | Waste 1¼" brass strainer waste, 80mm slotted tail                                                                   |
| S8910 | Trap 1¼" plastic bottle, 75mm seal, multi-purpose outlet                                                            |