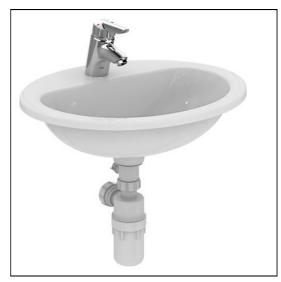

## **ILLUSTRATED**

| S2487 | Orbit 21 countertop washbasin 55cm 1 taphole no overflow                                                                                                                       |
|-------|--------------------------------------------------------------------------------------------------------------------------------------------------------------------------------|
| B8261 | Piccolo 21 washbasin 1 hole single lever mixer with pop-up waste, 4.7 litres per minute laminar flow regulator, anti-vandal outlet, optional flow straightener, flexible tails |
| S8910 | Trap 1¼" plastic bottle, 75mm seal, multi-purpose outlet                                                                                                                       |