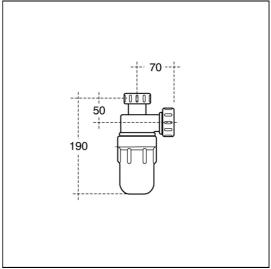

## **ILLUSTRATED**

| S2487 | Orbit 21 countertop washbasin 55cm 1 taphole no overflow                                                                                                                       |
|-------|--------------------------------------------------------------------------------------------------------------------------------------------------------------------------------|
| B8261 | Piccolo 21 washbasin 1 hole single lever mixer with pop-up waste, 4.7 litres per minute laminar flow regulator, anti-vandal outlet, optional flow straightener, flexible tails |
| S8910 | Trap 1¼" plastic bottle, 75mm seal, multi-purpose outlet                                                                                                                       |