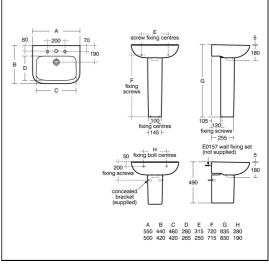

#### **Special Notes**

Washbasin wall mounted using E0157 wall fixing set with semi pedestal screwed to wall or full pedestal mounted using 2 screws through the back of the basin (not supplied).