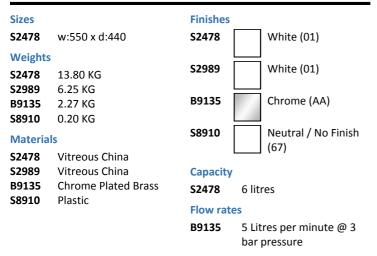

## **ILLUSTRATED**

S2478 Portman 21 pedestal washbasin 55cm 1 taphole with overflow
S2989 Portman 21 Pedestal
B9135 Piccolo 21 washbasin 1 hole single lever mixer with pop-up waste, 5 litres per minute aerated flow regulator, optional flow straightener, flexible tails
S8910 Trap 1¼" plastic bottle, 75mm seal, multi-purpose outlet