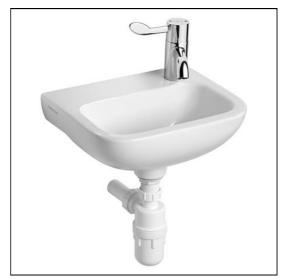

## Contour 21 37Cm Hand Rinse Washbasin RH Taphole No Overflow Or Chain Hole

## ILLUSTRATED

| S2474 | Contour 21 37cm handrinse washbasin right hand taphole no overflow or chainstay hole, bottom outlet |
|-------|-----------------------------------------------------------------------------------------------------|
| S9110 | Hangers concealed, Steel                                                                            |
| A6697 | Contour 21+ 1 hole thermostatic basin mixer, single sequential lever with copper tails              |