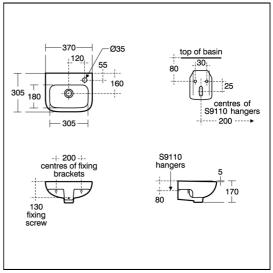

## ILLUSTRATED

| S2474 | Contour 21 37cm handrinse washbasin right hand taphole no overflow or chainstay hole, bottom outlet |
|-------|-----------------------------------------------------------------------------------------------------|
| S9110 | Hangers concealed, Steel                                                                            |
| A6697 | Contour 21+ 1 hole thermostatic basin mixer, single sequential lever with copper tails              |

## **ILLUSTRATED PRODUCT DETAILS**

(MY) Stainless Steel finish

| Sizes                                                                    |                                                            | Finishes                |                                                                           |
|--------------------------------------------------------------------------|------------------------------------------------------------|-------------------------|---------------------------------------------------------------------------|
| S2474                                                                    | w:37 x d:30                                                | S2474                   | White (01)                                                                |
| Weights<br>S2474<br>S9110<br>A6697<br>S8720<br>S8910<br>Materia<br>S2474 | 7.50 KG<br>0.24 KG<br>2.10 KG<br>0.23 KG<br>0.20 KG        | S9110 A6697 S8720 S8910 | Neutral / No Finish (67) Chrome (AA) Chrome (AA) Neutral / No Finish (67) |
| \$9110<br>A6697<br>\$8720<br>\$8910<br>FINISH                            | Metal Chrome Plated Brass Chrome Plated Plastic  H OPTIONS | _                       | 9 Litres per minute @ 3 ar pressure                                       |