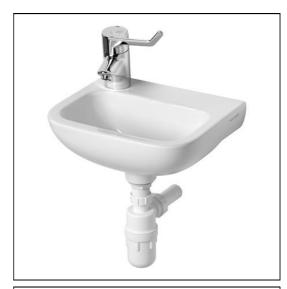

# S2473 Contour 21 37cm handrinse washbasin left hand taphole no overflow or chainstay hole, bottom outlet S9110 Hangers concealed, Steel A6697 Contour 21+ 1 hole thermostatic basin mixer, single sequential lever with copper tails S8720 Waste 1¼" brass strainer waste, 80mm unslotted tail S8910 Trap 1¼" plastic bottle, 75mm seal, multi-purpose outlet

#### **ILLUSTRATED PRODUCT DETAILS**

| Sizes                                                    |                                                     | Finishes                |                                                  |
|----------------------------------------------------------|-----------------------------------------------------|-------------------------|--------------------------------------------------|
| S2473                                                    | w:370 x d:300                                       | S2473                   | White (01)                                       |
| Weights<br>\$2473<br>\$9110<br>A6697<br>\$8720<br>\$8910 | 7.50 KG<br>0.24 KG<br>2.10 KG<br>0.23 KG<br>0.20 KG | S9110<br>A6697<br>S8720 | Neutral / No Finish (67) Chrome (AA) Chrome (AA) |
| Materia<br>\$2473<br>\$9110                              | Vitreous China<br>Metal                             | \$8910                  | Neutral / No Finish<br>(67)                      |
| A6697<br>S8720<br>S8910                                  | Chrome Plated Brass<br>Chrome Plated<br>Plastic     | Capacity<br>S2473       | 5 litres                                         |
|                                                          |                                                     | Flow rate<br>A6697      | 3.9 Litres per minute @ 3 bar pressure           |