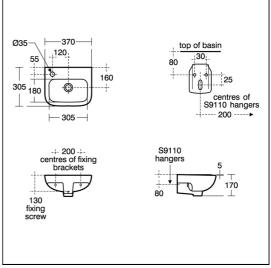

#### **ILLUSTRATED PRODUCT DETAILS**

| Sizes                                                    |                                                     | Finishes                |                                                  |
|----------------------------------------------------------|-----------------------------------------------------|-------------------------|--------------------------------------------------|
| S2473                                                    | w:370 x d:300                                       | S2473                   | White (01)                                       |
| Weights<br>\$2473<br>\$9110<br>A6697<br>\$8720<br>\$8910 | 7.50 KG<br>0.24 KG<br>2.10 KG<br>0.23 KG<br>0.20 KG | S9110<br>A6697<br>S8720 | Neutral / No Finish (67) Chrome (AA) Chrome (AA) |
| Materia<br>\$2473<br>\$9110                              | Vitreous China<br>Metal                             | \$8910                  | Neutral / No Finish<br>(67)                      |
| A6697<br>S8720<br>S8910                                  | Chrome Plated Brass<br>Chrome Plated<br>Plastic     | Capacity<br>S2473       | 5 litres                                         |
|                                                          |                                                     | Flow rate<br>A6697      | 3.9 Litres per minute @ 3 bar pressure           |