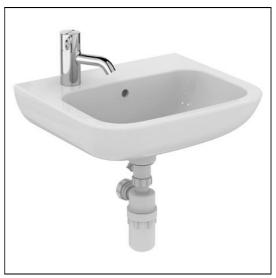

# Portman 21 Washbasin 50cm LH Taphole, No Overflow Or Chainstay Hole

### **ILLUSTRATED**

| S2308 | (LB G M) Portman 21 washbasin 50cm, 1 left hand taphole no overflow, no chainstay hole       |
|-------|----------------------------------------------------------------------------------------------|
| A6697 | (TP6) Contour 21+ 1 hole thermostatic basin mixer, single sequential lever with copper tails |
| S8722 | Waste 1¼" brass strainer waste, 80mm slotted tail                                            |
| S8920 | (TRR1/P) Trap 1¼" plastic resealing bottle, 75mm seal, multi-purpose outlet                  |