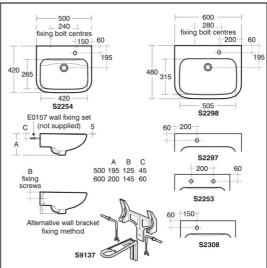

## **OPTIONS**

E0157

| Basin fixing set for IPS panels or block walls                                              |  |  |
|---------------------------------------------------------------------------------------------|--|--|
| Waste 1¼" brass swivel plug waste, 80mm unslotted tail                                      |  |  |
| Trap 1½" metal bottle, 75mm seal, outlet screwed 1½" BSP male with compression nut and ring |  |  |
|                                                                                             |  |  |

#### **ILLUSTRATED PRODUCT DETAILS**

Wall fixing set

| Sizes     |                     | Finishes  |                             |
|-----------|---------------------|-----------|-----------------------------|
| S2308     | w:50 x d:42         | S2308     | White (01)                  |
| Weights   |                     |           |                             |
| S2308     | 12.73 KG            | A6697     | Chrome (AA)                 |
| A6697     | 2.10 KG             |           |                             |
| S8722     | 0.22 KG             | S8722     | Chrome (AA)                 |
| S8920     | 2.00 KG             |           |                             |
| Materials |                     | S8920     | Neutral / No Finish<br>(67) |
| S2308     | Vitreous China      |           | (07)                        |
| A6697     | Chrome Plated Brass | Flow rate | es                          |
| S8722     | Chrome Plated Metal | A6697     | 3.9 Litres per minute @ 3   |
| S8920     | Plastic             |           | bar pressure                |

#### **Special Notes**

Nursery use 600mm

Infant use 700mm

Junior use 750mm

Senior/adult use 780-800mm.

Washbasin wall mounted using E015767 wall fixing set or panel mounted using E006267 fixing set