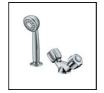

## S2300 Salonex 61cm washbasin with 2 tapholes S7450 Starlite hairdressers washbasin mixer 1 hole with metal handles, flexible 1.5m hose, handspray and metal sleeve. (inlets plain 10mm copper pipe) S8730 Waste 1¼" brass strainer waste with lift out grid S8900 Trap 1¼" metal bottle, 75mm seal, outlet screwed 1¼" BSP male with compression nut and ring S9175 Salonex brackets, screw to wall, Aluminium alloy