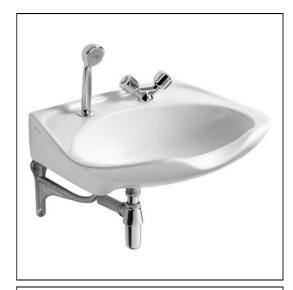

## Salonex Washbasin, 2 Tapholes No Chainstay Hole Or Of

## S2300 Salonex 61cm washbasin with 2 tapholes S7450 Starlite hairdressers washbasin mixer 1 hole with metal handles, flexible 1.5m hose, handspray and metal sleeve. (inlets plain 10mm copper pipe) S8730 Waste 1¼" brass strainer waste with lift out grid S8900 Trap 1¼" metal bottle, 75mm seal, outlet screwed 1¼" BSP male with compression nut and ring S9175 Salonex brackets, screw to wall, Aluminium alloy

## **ILLUSTRATED PRODUCT DETAILS**

| Sizes     |                     | Finishes |                     |
|-----------|---------------------|----------|---------------------|
| S2300     | w:61 x d:51         | S2300    | White (01)          |
| Weights   |                     |          |                     |
| S2300     | 14.34 KG            | S7450    | Chrome (AA)         |
| S7450     | 1.82 KG             | S8730    | Chrome (AA)         |
| S8730     | 2.77 KG             | 30/30    | Chrome (AA)         |
| S8900     | 0.54 KG             | S8900    | Chrome (AA)         |
| S9175     | 1.51 KG             | 38900    | Chrome (AA)         |
| Materials |                     |          |                     |
| S2300     | Vitreous China      | S9175    | Neutral / No Finish |
| S7450     | Chrome Plated Brass |          | (67)                |
| S8730     | Chrome Plated Metal |          |                     |
| S8900     | Chrome Plated Metal |          |                     |
| S9175     | Cast Aluminium      |          |                     |
| Standards |                     |          |                     |

## **Special Notes**

Washbasin wall mounted using S9175 support brackets.