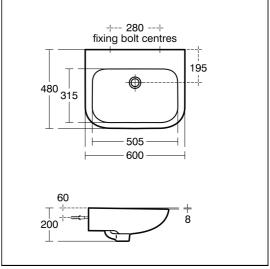

### **ILLUSTRATED PRODUCT DETAILS**

multi-purpose outlet

| Sizes     |                     | Finishe | S                           |
|-----------|---------------------|---------|-----------------------------|
| S2255     | w:60 x d:48         | S2255   | White (01)                  |
| Weights   |                     |         |                             |
| S2255     | 16.79 KG            | S7423   | Chrome (AA)                 |
| S7423     | 1.00 KG             |         |                             |
| S8720     | 0.23 KG             | S8720   | Chrome (AA)                 |
| S8920     | 2.00 KG             |         |                             |
| Materials |                     | S8920   | Neutral / No Finish<br>(67) |
| S2255     | Vitreous China      |         | (07)                        |
| S7423     | Chrome Plated Brass |         |                             |
| S8720     | Chrome Plated       |         |                             |
| S8920     | Plastic             |         |                             |