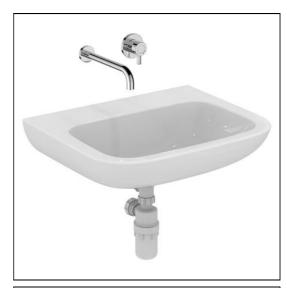

# Portman 21 Washbasin 60cm No Taphole, Chainstay Or Overflow

# S2255 Portman 21 washbasin 60cm, no tapholes no overflow no chainstay hole S7423 Contour 2 washbasin mixer wall mounted single control concealed, quarter turn ceramic disc operation, 230mm projection spout with alternative aerator or flow straightener outlet, rigid copper tails integral combined filter and regulating valves S8720 Waste 1¼" brass strainer waste, 80mm unslotted tail S8920 Trap 1¼" plastic resealing bottle, 75mm seal,