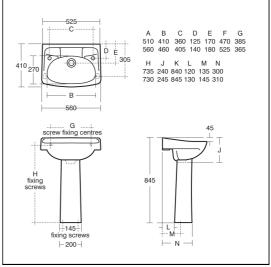

## **ILLUSTRATED PRODUCT DETAILS**

| Sizes                                                    |                      | Finishes                            | 5                                  |  |
|----------------------------------------------------------|----------------------|-------------------------------------|------------------------------------|--|
| S2180                                                    | w:510 x d:410        | S2180                               | White (01)                         |  |
| Weights<br>S2180<br>S2955<br>B9881<br>S8800<br>S8910     | 12.08 KG<br>10.26 KG | S2955<br>B9881<br>S8800             | White (01) Chrome (AA) Chrome (AA) |  |
| Materia<br>\$2180<br>\$2955<br>B9881<br>\$8800<br>\$8910 | Vitreous China       | S8910  Capacit S2180 Flow rat B9881 | 6 litres                           |  |
| FINISH OPTIONS                                           |                      |                                     |                                    |  |
| (SW) Honeymoon                                           |                      |                                     | (20) Chablis                       |  |