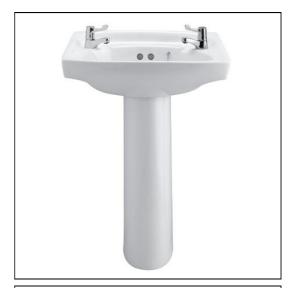

# Sandringham Royalex Washbasin 51cm 2 Taphole

# S2180 Sandringham Royalex 51cm washbasin with two corner tapholes and chainstay hole S2955 Ova Pedestal B9881 Sandringham 21 washbasin pillar taps, lever handles S8800 Waste 1¼" plastic waste with bead chain and plug, 80mm slotted tail, bolt stay S8910 Trap 1¼" plastic bottle, 75mm seal, multi-purpose outlet